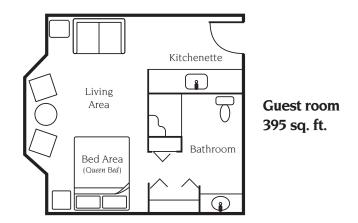

## Offer your guests a comfortable and pleasurable visit!

While visiting, house your guests in fully furnished studio apartments in the penthouse of the Perry Center—The Terrace.

Perched above the Perry Center, each guest room in The Terrace includes a bright, welcoming outside view, kitchenette with compact refrigerator, and full ADA compliant bathroom.

## Luxuries:

- Bay window inviting nature's beauty and showcasing your Perry Farm Village community
- Ample living space with kitchenette with compact fridge
- Full, private bathroom with step-in shower
- Closets providing suitable storage
- Breakfast from the Perry Center Kitchen