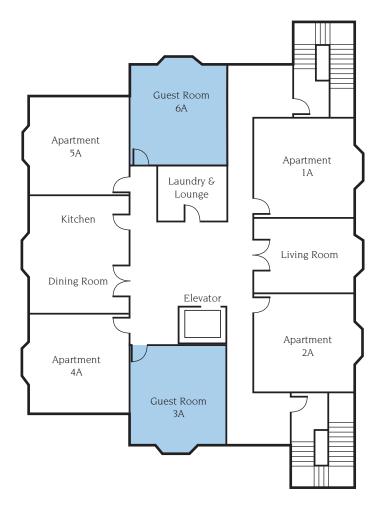

## Offer your guests a comfortable and pleasurable visit!

While visiting, house your guests in fully furnished studio apartments in the penthouse of the Perry Center—The Terrace.

Perched above the Perry Center, each guest room in The Terrace includes a bright, welcoming outside view, kitchenette with compact refrigerator, and full ADA compliant bathroom.

## The Terrace guest rooms provide the perfect home for your family and friends during their visit!