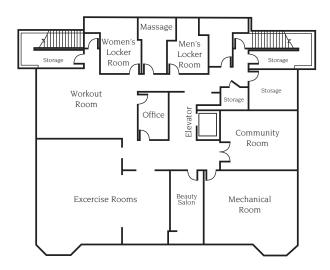

## **Lower Level**

A short ride down the elevator brings you to the wellness center. Here you'll find the well-equipped exercise room—with treadmills, stationary bikes, and more—large rooms for group exercise classes, beauty salon, massage therapy space, meeting rooms and locker rooms with a private shower. Our onsite Wellness Coordinator leads group classes and offers personal training sessions. The best version of yourself is just steps away!