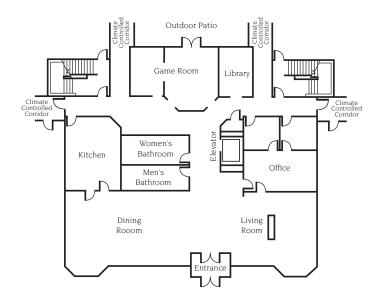

## **Main Level**

Gathering areas are plentiful on the main level of the Perry Center. The inviting fireplace in the living room is the focal point and is surrounded by places to sit, relax and catch up with a friend. The dining room hosts the chef-inspired meals prepared onsite by our fabulous culinary team. Games, gatherings and fun are found in the game room, which leads to the seasonal patio. Sit and relax with a good book, or surf the internet in the library. The office, staffed daily, is there to assist with all your needs. Our concierge and executive team are eager to help make each day your best!